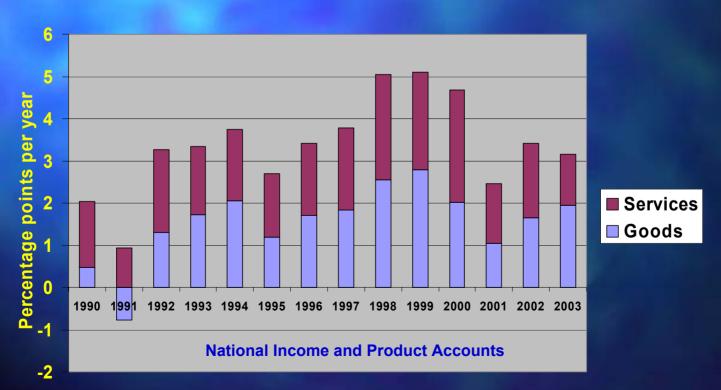

### The increase in U.S. personal consumption expenditure since 1990 has been roughly equally divided between services and manufactured goods.

Annual Growth in U.S. Personal Consumption Expenditure, 1990-2003