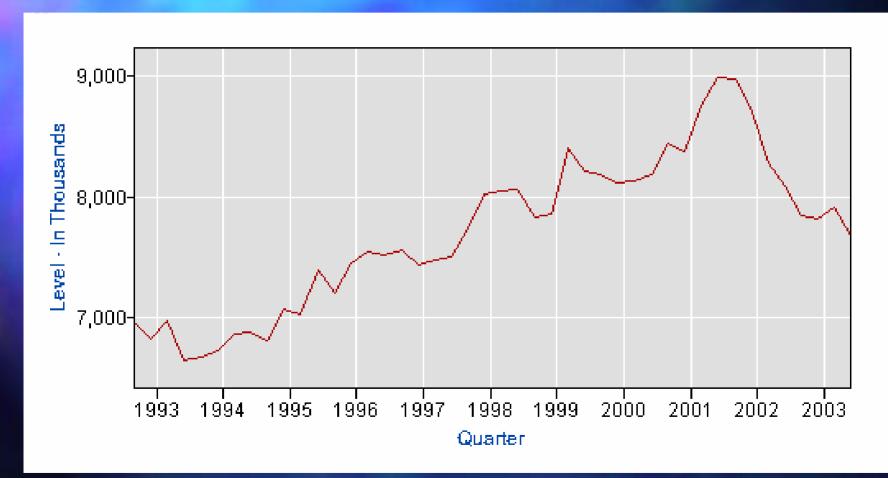

#### Gross quarterly job losses in the U.S., 1993-2003

**Bureau of Labor Statistics, "Business Employment Dynamics"** 

The debate about outsourcing/offshoring is affected by general conditions in the labor market.