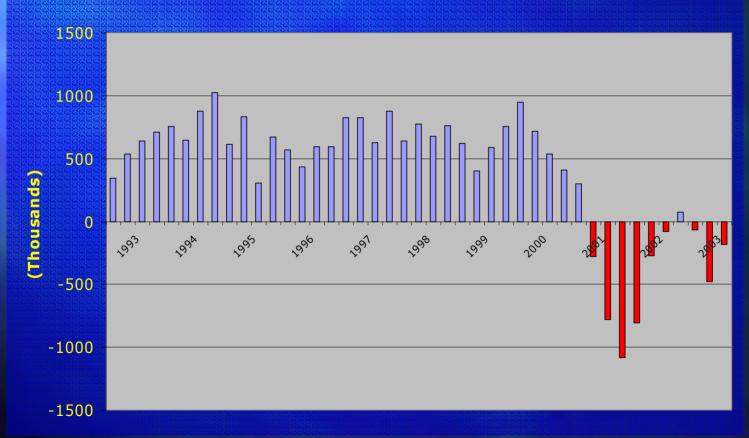

#### Gross quarterly job losses in the U.S., 1993-2003

**Bureau of Labor Statistics, "Business Employment Dynamics"** 

The debate about outsourcing/offshoring is affected by general conditions in the labor market.