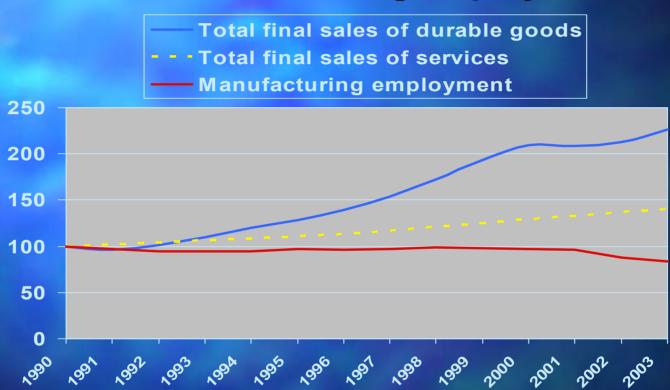

#### Final sales of manufactured goods rose sharply in the U.S., even as manufacturing employment declined.

**National Income and Product Accounts** 

Sloan 2004 Annual Conference